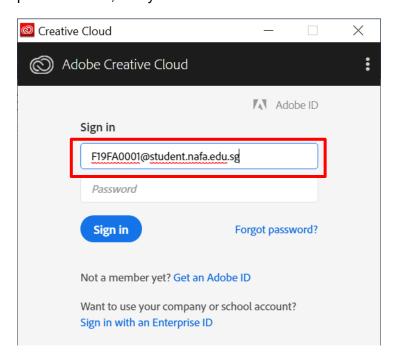

## Adobe Creative Cloud User Guide for shared devices

Note: Shared devices refer to common desktops and notebooks available in the computer labs, classrooms and Library

Launch Adobe Creative Cloud Desktop App
 Enter your email address: <u>admissionnumber@student.nafa.edu.sg</u>, Tab / click on the password field, and you will be directed to an authentication window