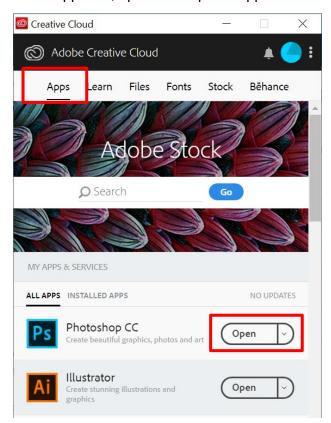

3. Go to Apps tab, open the required application

4. Remember to sign out after each use.