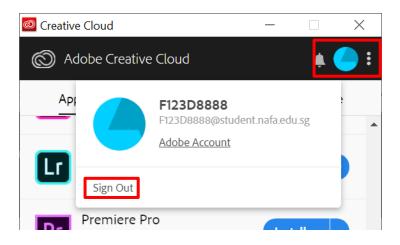

3. Go to Apps tab, open the required application

4. Remember to sign out after each use.