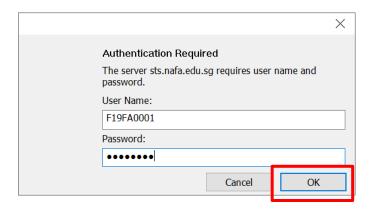

2. On the Authentication window, enter user name and password, click OK User Name: admission number (eg. F19FA0001)

Password: Default password

(for AY2019 intake) Date of Birth (DDMMYYYY) (eg. 01012002) (for AY2017 and 2018 Intake) NRIC/FIN (e.g. S1234567A)