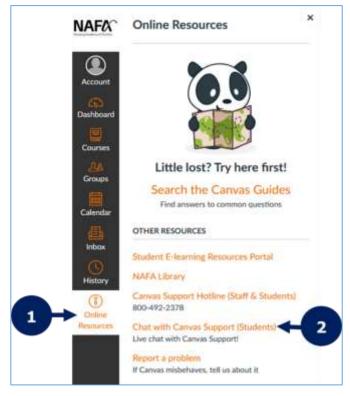

### For i LEARN@NAFA (Canvas) Support:

Online | 800-492-2378 (Available 24hrs, toll-free for calls from Singapore)

Helpdesk | LIVE Chat:

Email | edtech@nafa.edu.sg Location | Campus 1, Wing A, 05-23

Time | Mon to Fri: 9am - 12:30pm & 2pm - 4pm